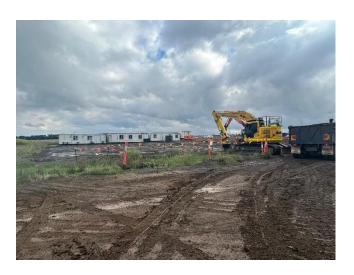

#### **General:**

The site compound is being rehabilitated back to pasture land. Most buildings and concrete have been removed. Topsoil that was stockpiled is placed back on the carpark areas. Staff will move to the operation and maintenance buildings adjacent to the collector sub station compound.