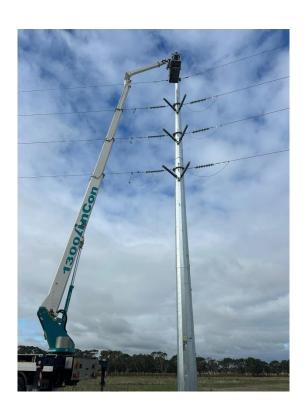

#### **Connections assets:**

All poles are erected and the stringing by the helicopter of the transmission line is completed. The final steps of clamping, placing insulators and safety markers is underway.