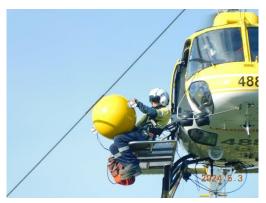

#### **Connections assets:**

All poles are erected and the stringing by the helicopter of the transmission line is completed. The final steps of clamping, placing insulators and safety markers is underway.