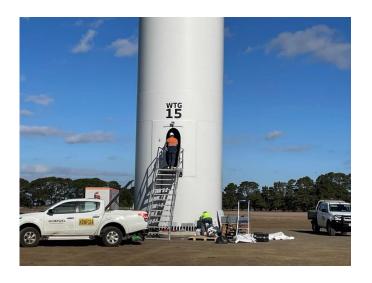

### **Turbine commissioning:**

Testing of all the systems across the wind farm is progressing. All processes are tested prior to the commencement of the commissioning phase.