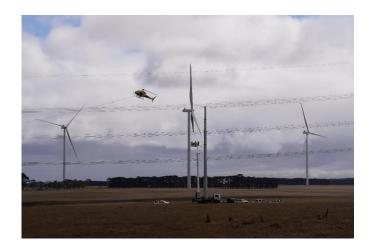

## **Connections assets:**

The stringing of the transmission line from the wind farm to the terminal station commenced last week. The four lines were pulled through using a helicopter completing the sections from Willatook to the wind farm. Pouring of all foundations has been completed and 48 of the 61 poles have been erected.