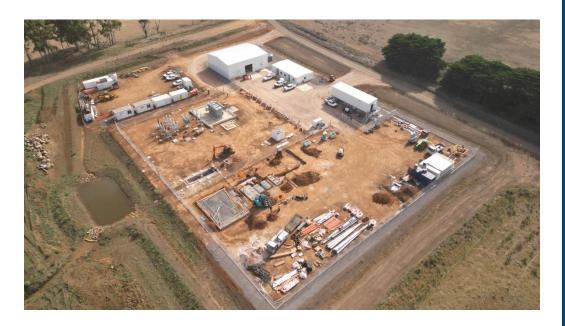

#### **Activities On Site**

- All turbines are fully erected.
- The concrete batch plant has been demobilised and rehabilitation works continue.
- Construction of access tracks 100% trafficable.
- The laying of the underground interconnection cables is completed.
- The permanent met mast has been installed.
- Main 33kV132kV transformer has been installed on bund and is being assembled ready for filling of oil.
- Perimeter fencing has been installed around entire substation and includes the internal fence to delineate the Ausnet 132kV yard from the Wind Farm Substation and Operations Building.
- All foundations for the filter bank (reactive plant) have been poured in readiness for equipment delivery in April.

# Transmission Line & Tarrone Terminal Station

- Monthly meetings with Moyne Shire around project works and community impacts.
- All property and construction management plans finalised with landowners.
- Construction continues on access tracks, fencing, hard stands and pole foundations at pole locations.
- Delivery of poles to sites has commenced, first section poles have been installed near the Tarrone Terminal Station.
- Civil works and primary installation works are in progress at the Hawkesdale collector substation as the Main Transformer was delivered to site in mid February.
- Planned outages have been communicated to affected parties.
- Helicopter Stringing of the line planned for coming months.