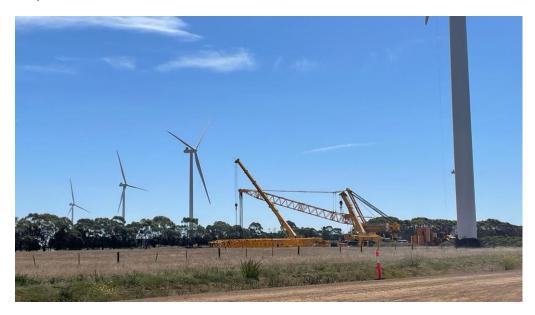

#### **Activities On Site**

- All turbines are fully erected.
- The concrete batch plant has been demobilised and rehabilitation works continue.
- Construction of access tracks 100% trafficable.
- The laying of the underground interconnection cables is completed.
- The permanent met mast has been installed.
- Main 33kV132kV transformer has been installed on bund and is being assembled ready for filling of oil.
- Perimeter fencing has been installed around entire substation and includes the internal fence to delineate the Ausnet 132kV yard from the Wind Farm Substation and Operations Building.
- All foundations for the filter bank (reactive plant) have been poured in readiness for equipment delivery in April.