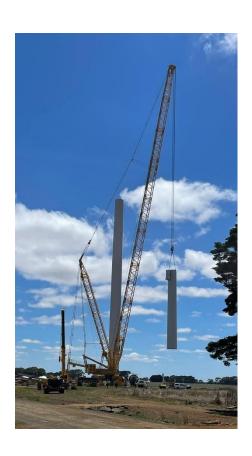

#### Access tracks and turbine erection:

All turbines on the southern side are fully erected and the crane has moved to the northern side to complete the final 5 turbines. Remediation continues as hard stands are removed and the pastureland is being restored