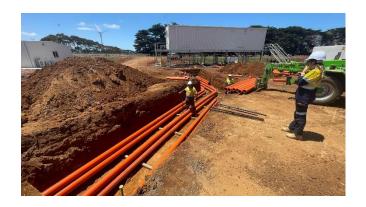

#### **Connections assets:**

Work is continuing along the transmission line with tracks and hardstands being constructed and foundations being poured for the poles. The collector substation is progressing well. The switch room is in place, the operations and maintenance buildings are mostly fitted out and the area is ready for the transformer delivery.