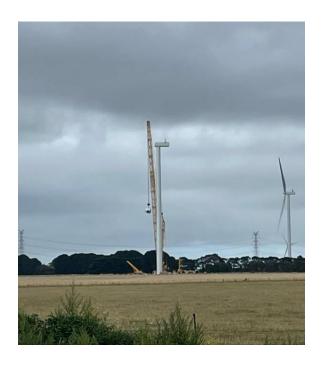

#### Access tracks and turbine erection:

All turbines on the southern side are fully erected and the crane has moved to the northern side to complete the final 5 turbines. Remediation continues as hard stands are removed and the pastureland is being restored