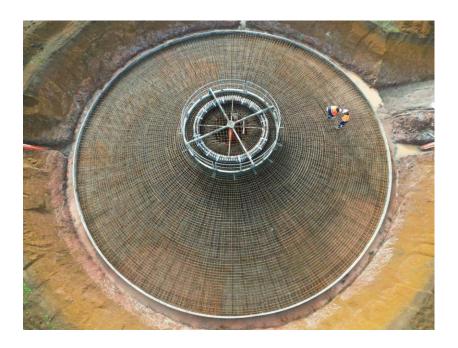

## Activities On Site

- Under progress:
  - ✓ 20 turbine foundations have been poured (14 of them already backfilled too)
  - ✓ Construction of access tracks continues with approximately 80% trafficable
  - ✓ 12km of interconnection cables have been laid
  - ✓ All the components (blades, nacelles, hubs and rotors) arrived and are being stored and maintained at Portland