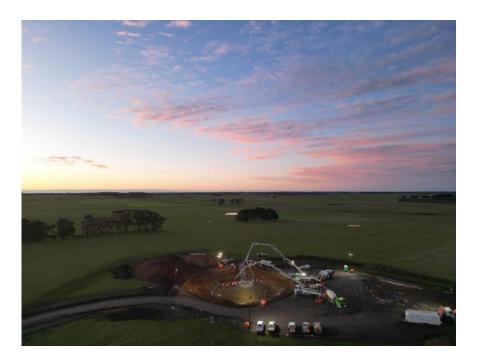

## Activities On Site

- Under progress:
  - ✓ 20 turbine foundations have been poured (14 of them already backfilled too)
  - ✓ Construction of access tracks continues with approximately 80% trafficable
  - ✓ 12km of interconnection cables have been laid
  - ✓ All the components (blades, nacelles, hubs and rotors) arrived and are being stored and maintained at Portland