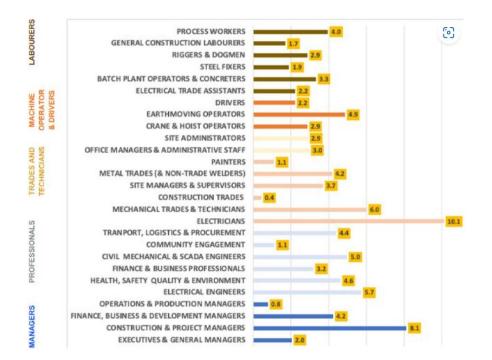

## Careers in wind energy developments

Careers in renewable energy and in this case wind energy developments are diverse and not restricted to the roles you may expect. Each phase of a wind energy project requires specialist skills. The following information is taken from the Clean Energy Council web site <u>Wind careers | Clean Energy Council</u>

### Development stage:

- Specialist engineers
- Environmental consultants
- Stakeholder engagement officers
- Accountants
- Administration officers

### Construction stage

- Specialist engineers
- Environmental consultants
- Stakeholder engagement officers
- Accountants
- Earthmoving plant operators
- Electricians
- Health and safety officers
- Administration officers
- Riggers and dogmen
- Painters

#### Operations phase

- Specialist engineers
- Environmental consultants
- Stakeholder engagement officers
- Health and safety officers
- Administration officers

- Surveyors
- Archaeologists
- Lawyers
- Planners
- Surveyors
- Archaeologists
- Lawyers
- Planners
- Concreters
- Truck drivers
- Linesmen
- Crane operators
- Builders
- Steel workers
- Accountants
- Electricians
- Lawyers
- Linesmen
- Blade technicians