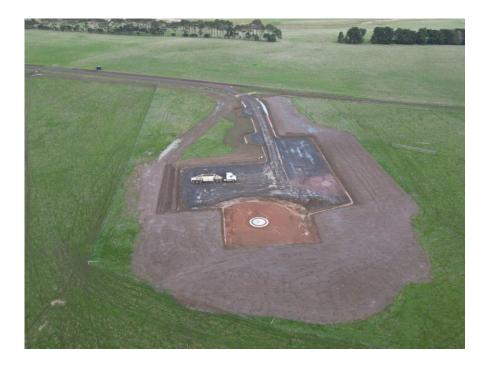

## Activities On Site

- Under progress:
  - ✓ 20 turbine foundations have been poured (14 of them already backfilled too)
  - ✓ Construction of access tracks continues with approximately 80% trafficable
  - ✓ 12km of interconnection cables have been laid
  - ✓ All the components (blades, nacelles, hubs and rotors) arrived and are being stored and maintained at Portland