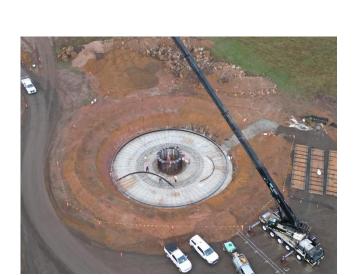

### **Access tracks and turbine locations:**

Excavation works have progressed to the south side of Woolsthorpe/Heywood Road and steel-fixers have now commenced preparing the rebar for WTG-14 in preparation for first pour after the Easter break.