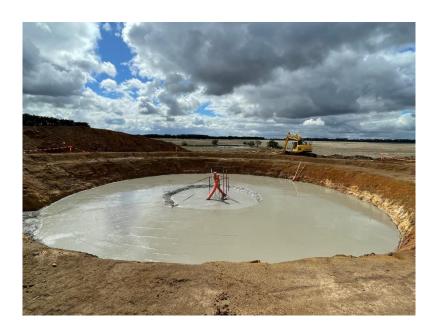

### **Access tracks and turbine locations:**

Excavation works have progressed to the south side of Woolsthorpe/Heywood Road and steel-fixers have now commenced preparing the rebar for WTG-14 in preparation for first pour after the Easter break.