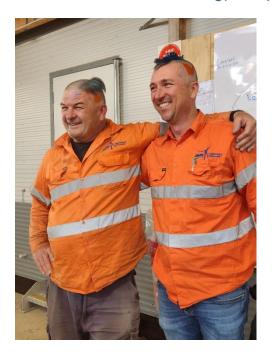

#### **General:**

Wet weather hampered some progress this week, but works are continuing to progress. In great news, over \$10,000 was raised for the Royal Children's hospital with two of the senior supervisors agreeing to have their hair cut in the successful bidder's chosen design.