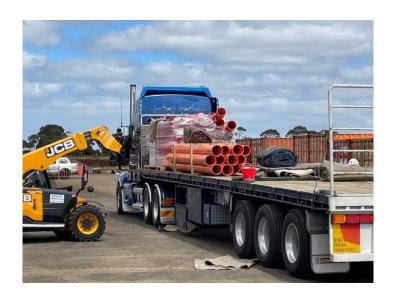

### **General:**

Good progress continues as the weather is dry and mainly pleasant.

The batch plant components have been arriving to site.

CPP have arrived on site and preparations are beginning to start trenching and installing the onsite cabling.