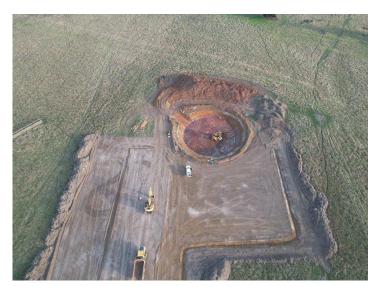

### Access tracks and turbine locations:

14 Foundations have been excavated and gravel sheeting has occurred on a large proportion of access tracks.

Blinding will commence when the batch plant is operational. A blinding pour is done in the base of a prepared foundation to level the base for the full foundation pour and installation of the anchor cages.