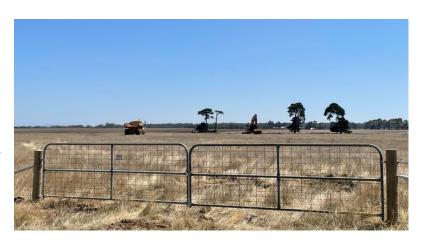

## Farm management:

Permanent and temporary fences and gates are being installed defining the construction corridor.

The Vehicle wash down bay is in place for vehicles entering the construction site. Wash down bays will be installed between properties as needed.