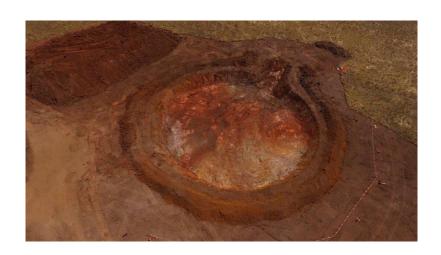

## **General:**

Excavation has commenced on 3 foundation locations and preparations are in place for the first foundation pour.

Excavation plant and vehicles continue to arrive along with turbine cages and bolts to be assembled.